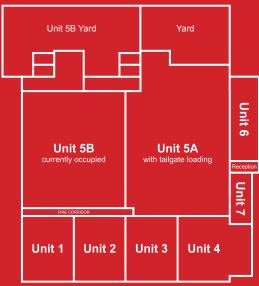

### Accommodation

The estate comprises a mixture of traditional industrial space with a mixture of brick/block walls to dado height and cladding thereafter, offices, and large shared yards.

- Eaves height 4.26 Metres
- Drive-in loading in Units 1, 2, 3 & 4
- · Terraced units which can be combined
- Tailgate loading in Unit 5
- Units can be merged to create larger accommodation
- Units 3, 4, and 5 could be merged to create space with both tailgate and drive-in loading
- Each unit has heating, lighting and WC
- EPC rating: G (certificate available on request)

| Accommodation |                             |           |            |
|---------------|-----------------------------|-----------|------------|
| Unit          |                             | Area Sq M | Area Sq Ft |
| 1             | Warehouse (Let)             | 382.39    | 4,116      |
| 2             | Warehouse (Let)             | 362.57    | 3,902      |
| 3             | Warehouse (Let)             | 384.65    | 4,140      |
| 4             | Warehouse & Office (Let)    | 428.86    | 4,616      |
| 5A            | Warehouse (Let)             | 1,226.45  | 13,201     |
| 5B            | Warehouse (Let)             | 1,607.6   | 17,302     |
| 6             | Workshop/Office (Let)       | 198.04    | 2,132      |
| 7             | Workshop/Office (available) | 68.54     | 738        |
|               |                             |           |            |