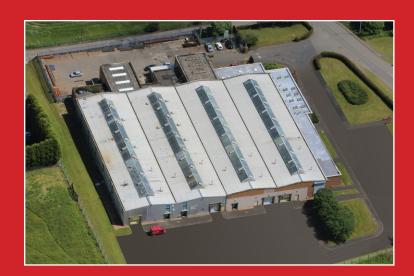

#### **Overview**

Lochgelly Business Park (LBP) provides a large and established business estate at the entrance to Lochgelly in Fife offering refurbished business space including:

- Warehousing, Industrial units and Offices
- · Large yards and plentiful car parking
- CCTV
- Most units have Nil Rates

### Accommodation

The estate comprises a mixture of traditional industrial space with a mixture of brick/block walls to dado height and cladding thereafter, offices, and large shared yards.

- Eaves height 4.26 Metres
- Drive-in loading in Units 1, 2, 3 & 4
- · Terraced units which can be combined
- Tailgate loading in Unit 5
- Units can be merged to create larger accommodation
- Units 3, 4, and 5 could be merged to create space with both tailgate and drive-in loading
- Each unit has heating, lighting and WC
- EPC rating: G (certificate available on request)