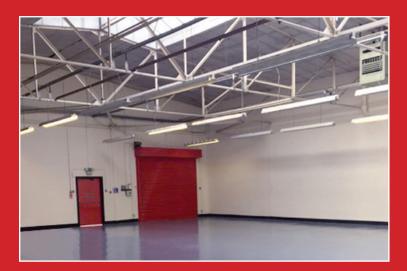

### Accommodation

The estate comprises a mixture of traditional industrial space with a mixture of brick/block walls to dado height and cladding thereafter, offices, and large shared yards.

- Eaves height 4.26 Metres
- Drive-in loading in Units 1, 2, 3 & 4
- · Terraced units which can be combined
- Tailgate loading in Unit 5
- Units can be merged to create larger accommodation
- Units 3, 4, and 5 could be merged to create space with both tailgate and drive-in loading
- Each unit has heating, lighting and WC
- EPC rating: G (certificate available on request)

# Units can be presented in a refurbished condition. We can adapt units to tenant's individual requirements – please speak to us!