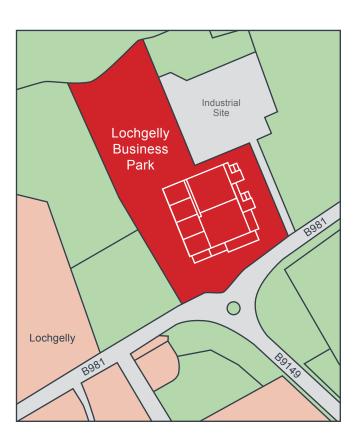

# Units for Warehousing, Industrial Trade Counter Use and Offices

#### **Overview**

Lochgelly Business Park (LBP) provides a large and established business estate at the entrance to Lochgelly in Fife offering refurbished business space including:

- Warehousing, Industrial units and Offices
- · Large yards and plentiful car parking
- CCTV
- Most units have Nil Rates

The space is flexible and combinations of units and offices can be occupied if required.

For more information please visit www.lochgellybp.co.uk







www.lochgellybp.co.uk

#### **Communications**

Lochgelly Business Park offers fast and easy access into Scotland's Motorway network.

#### Road

Drive times & distances:

- One minute to the A92
- Six minutes to the M90
- 14 minutes/11.5 miles to the Forth Road Bridge
- 22 miles to Edinburgh
- 31 miles to Perth

#### **Train**

**Lochgelly Train Station:** 

- 5 minutes walk from Lochgelly Business Park
- 50 journey minutes to Edinburgh Waverley - trains every hour
- 13 minutes journey to Glenrothes

Congestion free access – straight through to A roads and Motorway

### Accommodation



The estate comprises a mixture of traditional industrial space with a mixture of brick/block walls to dado height and cladding thereafter, offices, and large shared yards.

- Eaves height 4.26 Metres