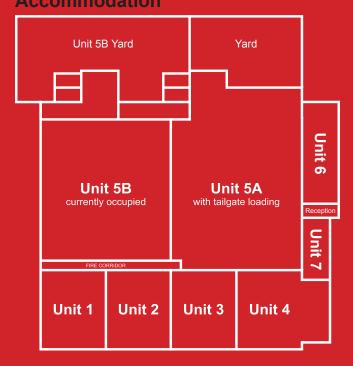

### Accommodation

The estate comprises a mixture of traditional industrial space with a mixture of brick/block walls to dado height and cladding thereafter, offices, and large shared yards.

- Eaves height 4.26 Metres
- Drive-in loading in Units 1, 2, 3 & 4
- · Terraced units which can be combined
- Tailgate loading in Unit 5
- Units can be merged to create larger accommodation
- Units 3, 4, and 5 could be merged to create space with both tailgate and drive-in loading
- Each unit has heating, lighting and WC
- EPC rating: G (certificate available on request)

| Accommodation |                             |           |            |
|---------------|-----------------------------|-----------|------------|
| Unit          |                             | Area Sq M | Area Sq Ft |
| 1             | Warehouse (Let)             | 382.39    | 4,116      |
| 2             | Warehouse (Let)             | 362.57    | 3,902      |
| 3             | Warehouse (Let)             | 384.65    | 4,140      |
| 4             | Warehouse & Office (Let)    | 428.86    | 4,616      |
| 5A            | Warehouse (Let)             | 1,226.45  | 13,201     |
| 5B            | Warehouse (Let)             | 1,607.6   | 17,302     |
| 6             | Workshop/Office (Let)       | 198.04    | 2,132      |
| 7             | Workshop/Office (available) | 68.54     | 738        |
|               |                             |           |            |