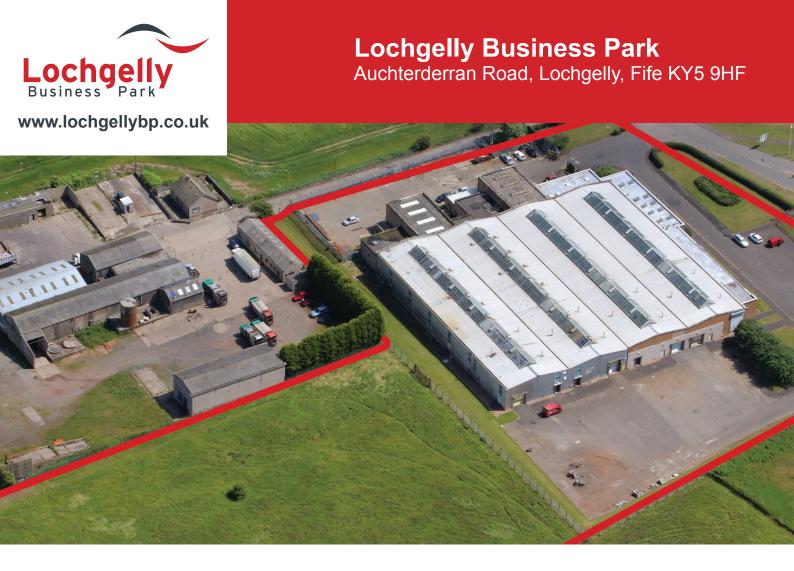

#### **Overview**

Lochgelly Business Park (LBP) provides a large and established business estate at the entrance to Lochgelly in Fife offering refurbished business space including:

- Warehousing, Industrial units and Offices
- · Large yards and plentiful car parking
- CCTV
- Most units have Nil Rates

## **Lochgelly Business Park**

Auchterderran Road, Lochgelly, Fife KY5 9HF