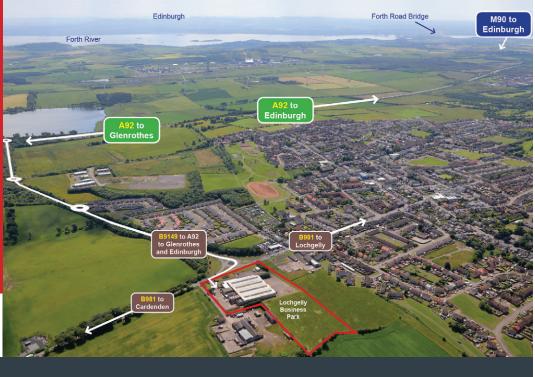

#### **Communications**

Lochgelly Business Park offers fast and easy access into Scotland's Motorway network.

#### Road

Drive times & distances:

- One minute to the A92
- Six minutes to the M90
- 14 minutes/11.5 miles to the Forth Road Bridge
- 22 miles to Edinburgh
- 31 miles to Perth

#### **Train**

**Lochgelly Train Station:** 

- 5 minutes walk from Lochgelly Business Park
- 50 journey minutes to Edinburgh Waverley - trains every hour
- 13 minutes journey to Glenrothes

Congestion free access – straight through to A roads and Motorway