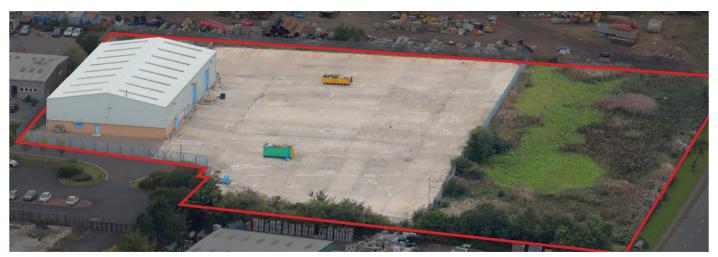

The drained concrete surfaced yard is vast totalling 2.45 acres of secure enclosed yard, with a modern detached 1,150 Sq Metres

warehouse which was originally constructed for Keyline building merchants.

The property offers:

- Full trade counter area
- Double electric opening glass doors into trade counter area
- Male and female toilets.
- Two roller shutter doors into warehouse - 5.05 Metre access height
- Eaves height of 5.8 Metres
- Double pitch profile metal sheeted roof
- Huge yard of 2.45 acres which is concrete surfaced and drained