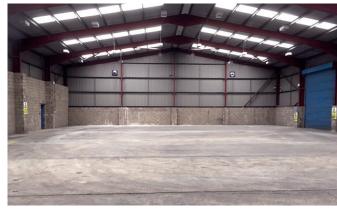

# Accommodation Specification:

The property is of a portal steel frame construction property clad with part insulated panelling/part profiled metal sheeting wrapping around the property down to a two-metre high block dado wall.

The property offers:

- Full trade counter area
- Double electric opening glass doors into trade counter area
- Male and female toilets.
- Two roller shutter doors into warehouse - 5.05 Metre access height
- Eaves height of 5.8 Metres
- Double pitch profile metal sheeted roof
- Huge yard of 2.45 acres which is concrete surfaced and drained