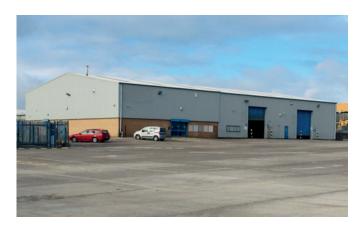

# Modern Stand-Alone Warehouse with Trade Counter

12,377 Sq Ft Trade Counter with Huge 2.45 Acre Yard and Superb Frontage onto A921

#### Overview

With over 39,000 vehicle movements per day on the A921, New Merchant Place in Kirkcaldy, on the east coast of Scotland, offers one of the best frontages in Fife for an industrial or trade counter operator.

The drained concrete surfaced yard is vast totalling 2.45 acres of secure enclosed yard, with a modern detached 1,150 Sq Metres

warehouse which was originally constructed for Keyline building merchants.

# Accommodation Specification:

The property is of a portal steel frame construction property clad with part insulated panelling/part profiled metal sheeting wrapping around the property down to a two-metre high block dado wall.