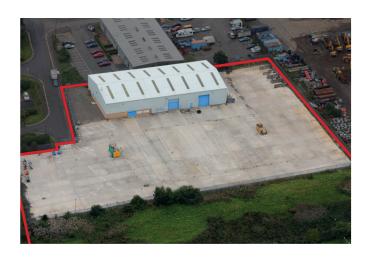

The drained concrete surfaced yard is vast totalling 2.45 acres of secure enclosed yard, with a modern detached 1,150 Sq Metres

warehouse which was originally constructed for Keyline building merchants.

The property offers:

- Full trade counter area
- Double electric opening glass doors into trade counter area
- Male and female toilets.
- Two roller shutter doors into warehouse - 5.05 Metre access height
- Eaves height of 5.8 Metres
- Double pitch profile metal sheeted roof
- Huge yard of 2.45 acres which is concrete surfaced and drained