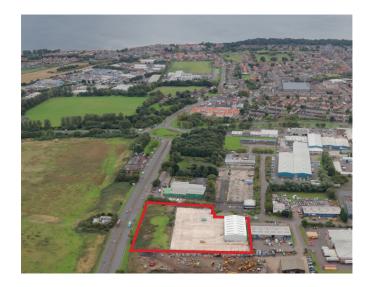

#### Overview

With over 39,000 vehicle movements per day on the A921, New Merchant Place in Kirkcaldy, on the east coast of Scotland, offers one of the best frontages in Fife for an industrial or trade counter operator.

The drained concrete surfaced yard is vast totalling 2.45 acres of secure enclosed yard, with a modern detached 1,150 Sq Metres

warehouse which was originally constructed for Keyline building merchants.

Neighbours on the estate include: Kirkcaldy Garden Centre, Euro Car Parts, Dingbro and Speedy Services amongst others.

The internal layout can be adapted for any individual operator.

Due to the size of the yard, potential future development of further property may be possible subject to use and planning.