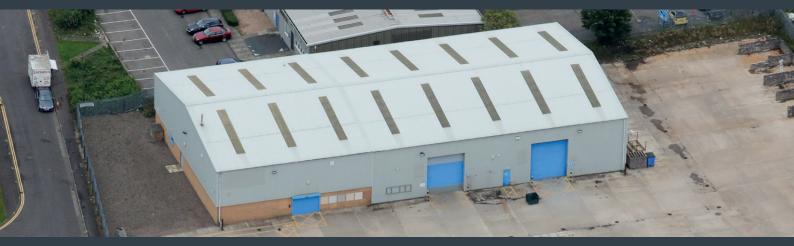

# Modern Stand-Alone Warehouse with Trade Counter

12,377 Sq Ft Trade Counter with Huge 2.45 Acre Yard and Superb Frontage onto A921

#### Overview

With over 39,000 vehicle movements per day on the A921, New Merchant Place in Kirkcaldy, on the east coast of Scotland, offers one of the best frontages in Fife for an industrial or trade counter operator.

The drained concrete surfaced yard is vast totalling 2.45 acres of secure enclosed yard, with a modern detached 1,150 Sq Metres

warehouse which was originally constructed for Keyline building merchants.

# Accommodation Specification:

The property is of a portal steel frame construction property clad with part insulated panelling/part profiled metal sheeting wrapping around the property down to a two-metre high block dado wall.