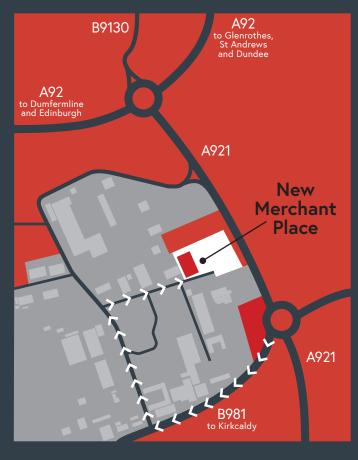

#### Directions

Located to the east within the wellestablished Mitchelston estate the property fronts onto the A921 dual carriageway and within a few hundred metres you are linked into the the main road artery in Fife - the A92.

#### Access into the estate:

Driving into Kirkcaldy from the A921 from the A92, take a right hand turn at the roundabout onto Dunnikier Way/B981. After a few hundred metres turn first right into Merchant Drive, and then third right into Merchant Place. The property is located at the end of Merchant Place. In total, just a few minutes drive from the A92/A921.