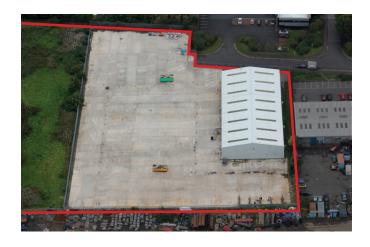

The drained concrete surfaced yard is vast totalling 2.45 acres of secure enclosed yard, with a modern detached 1,150 Sq Metres

warehouse which was originally constructed for Keyline building merchants.

The property offers:

- Full trade counter area
- Double electric opening glass doors into trade counter area
- Male and female toilets.
- Two roller shutter doors into warehouse - 5.05 Metre access height
- Eaves height of 5.8 Metres
- Double pitch profile metal sheeted roof
- Huge yard of 2.45 acres which is concrete surfaced and drained