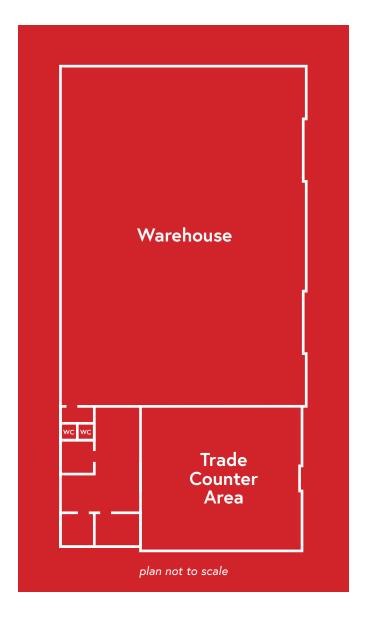

The property offers:

- Full trade counter area
- Double electric opening glass doors into trade counter area
- Male and female toilets.
- Two roller shutter doors into warehouse - 5.05 Metre access height
- Eaves height of 5.8 Metres
- Double pitch profile metal sheeted roof
- Huge yard of 2.45 acres which is concrete surfaced and drained

Neighbours on the estate include: Kirkcaldy Garden Centre, Euro Car Parts, Dingbro and Speedy Services amongst others.

The internal layout can be adapted for any individual operator.

Due to the size of the yard, potential future development of further property may be possible subject to use and planning.