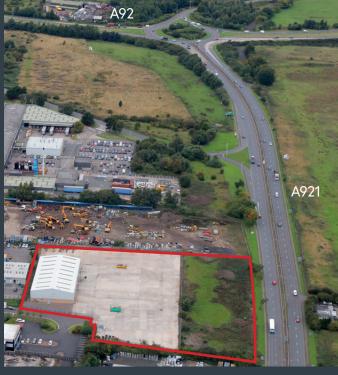

#### Overview

With over 39,000 vehicle movements per day on the A921, New Merchant Place in Kirkcaldy, on the east coast of Scotland, offers one of the best frontages in Fife for an industrial or trade counter operator.

The drained concrete surfaced yard is vast totalling 2.45 acres of secure enclosed yard, with a modern detached 1,150 Sq Metres

warehouse which was originally constructed for Keyline building merchants.